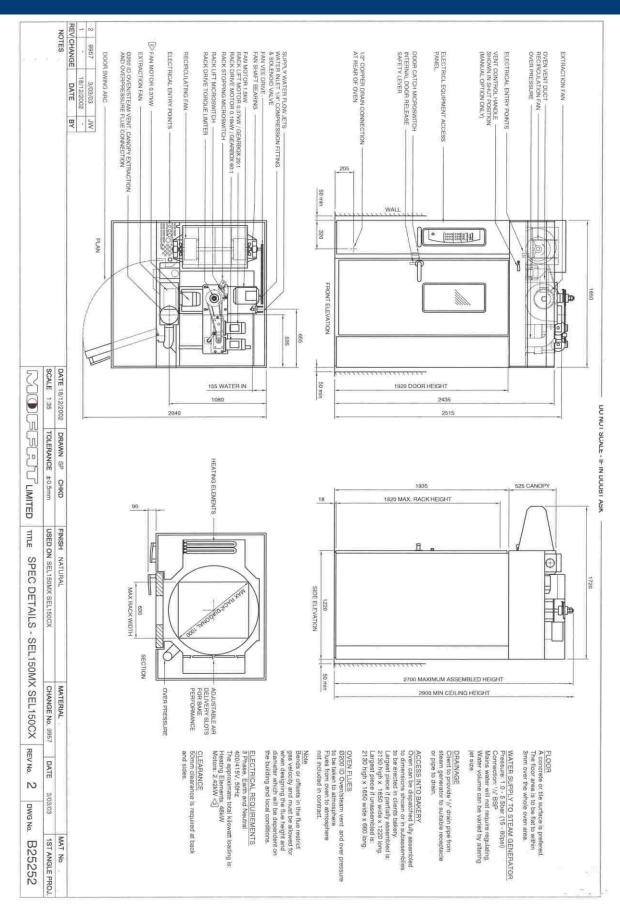

## **Specification Information**

Model No.: SEL150CX

**Power:** 3P + N + E, 400 - 415V, 50 Hz 50.5kW

(48kW heating 2.5kW motors)

**Connections:** ½" BSP water supply connection and ½" copper drain located at rear of oven

**Dimensions:** Width: 1650mm

Depth: 1720mm (includes canopy) Height: 2700mm (includes canopy)

Weight: 850kg

### **Installation Information**

Client to provide the following connections:

Oven requires direct wiring from switchboard. Note: element wattage may vary by 5%

Water connection 1/2" BSP

Drainage connection 1/2" copper drain pipe

**Note:** Oven supply does not include canopies and flues as required by relevant authorities.

Bends or offsets in the flue restrict gas velocity and must be allowed for when designing

the flue height and diameter which will be dependent on the building and local

conditions.

A flue connection is required and is not included in the contract.

Exhaust flue - 200mm in dia (canopy models), 100mm dia (non canopy models)

**Clearance:** 50mm clearance is required at back and sides of unit

Minimum 2900mm ceiling height

**Floor:** A concrete or tile surface is preferred.

The floor area is to be flat to within 3mm over whole floor area.

**Access:** Oven is supplied partially assembled to be fully erected on site.

Largest piece if partially assembled 2130mm H x 1650mm W x 1220mm D Largest piece if unassembled 2130mm H x 1650mm W x 660mm D

In line with policy to continually develop and improve its products, Moffat reserves the right to change specifications and design without notice.